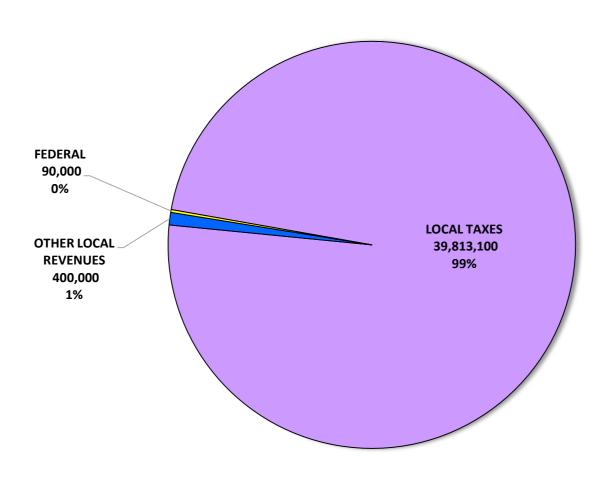

|                                               | Actual      | Estimate     | Estimated   |
|-----------------------------------------------|-------------|--------------|-------------|
| GENERAL PURPOSE SCHOOL FUND                   | 16-17       | <u>17-18</u> | 18-19       |
| Estimated Revenues and Other sources          |             |              |             |
| Local taxes                                   | 83,893,370  | 86,699,076   | 90,339,635  |
| Charges for Current Services                  | 271,757     | 388,875      | 388,875     |
| Other Local Revenues                          | 860,696     | 1,577,065    | 680,129     |
| Other Sources                                 | 964,198     | 4,152,109    | 2,223,452   |
| State of Tennessee                            | 148,246,496 | 162,136,023  | 175,143,013 |
| Federal Government                            | 3,418,430   | 2,571,233    | 2,449,387   |
| Total Estimated Revenues and Other Sources    | 237,654,947 | 257,524,381  | 271,224,491 |
| Estimated Beginning Fund Balance              | 18,362,615  | 17,613,363   | 15,428,498  |
| Estimated Beginning Reserves                  | 10,480,183  | 8,536,841    | 8,038,396   |
| Estimated Available Funds                     | 266,497,745 | 283,674,585  | 294,691,385 |
| Estimated Available I unds                    | 200,477,743 | 203,074,303  | 274,071,303 |
| Estimated Expenditures and Other Uses         |             |              |             |
| Salaries                                      | 205,851,425 | 228,139,842  | 241,737,366 |
| Other Costs                                   | 34,495,716  | 39,665,748   | 36,375,282  |
| Total Estimated Expenditures and Other Uses   | 240,347,141 | 267,805,590  | 278,112,648 |
| Estimated Ending Fund Balance                 | 17,583,363  | 7,827,874    | 8,348,951   |
| Estimated Ending Reserves                     | 8,567,241   | 8,041,121    | 8,229,786   |
| Total Expenditures, Fund Balance and Reserves | 266,497,745 | 283,674,585  | 294,691,385 |
| Employee Positions                            | 3,357       | 3,464        | 3,573       |
| Tax Rates                                     | 0.7944      | 0.7785       | 0.7688      |
| SCHOOL TRANSPORTATION FUND ***                |             |              |             |
| Estimated Revenues and Other sources          |             |              |             |
| Local Taxes                                   | 2,115,501   | 2,053,875    | 2,112,280   |
| Other Local Revenues                          | 23,088      | 55,700       | 55,700      |
| State of Tennessee                            | 10,055,000  | 11,009,600   | 12,193,600  |
| Federal Government                            | 1,282,915   | 1,282,915    | 1,291,137   |
| Other Sources                                 | 1,357,000   | 250,500      | -           |
| Total Estimated Revenues and Other Sources    | 14,833,504  | 14,652,590   | 15,652,717  |
| Estimated Beginning Fund Balance              | 2,218,775   | 2,176,968    | 1,414,000   |
| Total Available Funds                         | 17,052,279  | 16,829,558   | 17,066,717  |
| Total Estimated Expenditures and Other Uses   |             |              |             |
| Salaries                                      | 10,274,340  | 11,828,098   | 12,351,692  |
| Other Costs                                   | 4,634,235   | 4,304,337    | 4,213,665   |
| Total Estimated Expenditures and Other Uses   | 14,908,575  | 16,132,435   | 16,565,357  |
| Estimated Ending Fund Balance                 | 2,143,703   | 697,123      | 501,360     |
| Total Expenditures, Fund Balance and Reserves | 17,052,278  | 16,829,558   | 17,066,717  |
| Employee Positions                            | 421         | 427          | 433         |
| Tax Rates                                     | 0.0559      | 0.0548       | 0.0548      |
| Total Tax Rate, All Funds                     | 3.07        | 3.07         | 3.07        |
| Total Tun Rate, All I tilles                  | 5.07        | 5.07         | 5.07        |