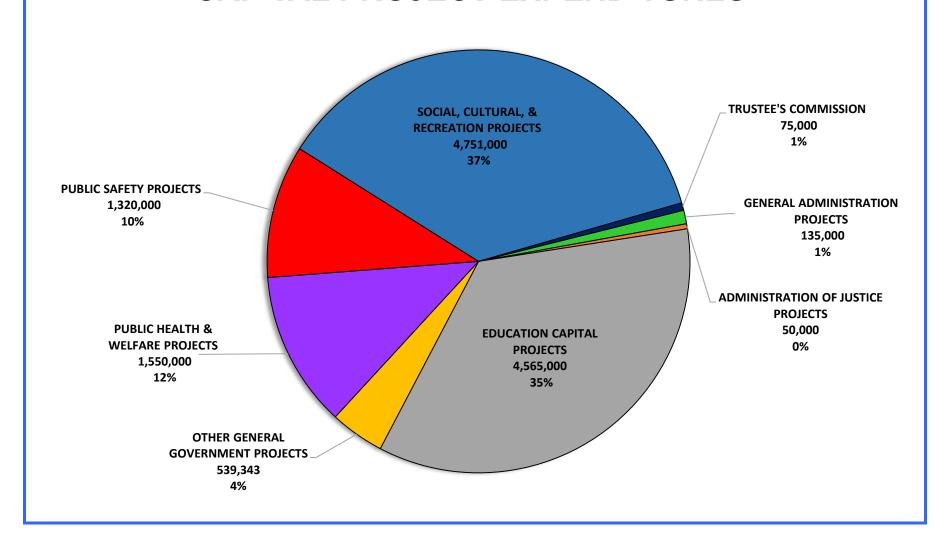

| Account                    | Major Category Description              | Appropriation |               |
|----------------------------|-----------------------------------------|---------------|---------------|
|                            | Fund Total                              | \$            | 41,921,822.00 |
| Capital Projects Fund      |                                         |               |               |
| 171-00000                  | Trustee's Commission                    | \$            | 75,000.00     |
| 171-91110                  | General Administration Projects         | \$            | 135,000.00    |
| 171-91120                  | Admin of Justice Projects               | \$            | 50,000.00     |
| 171-91130                  | Public Safety Projects                  | \$            | 1,320,000.00  |
| 171-91140                  | Public Health & Welfare Projects        | \$            | 1,550,000.00  |
| 171-91150                  | Social, Cultural, & Recreation Projects | \$            | 4,751,000.00  |
| 171-91190                  | Other General Govt Projects             | \$            | 539,343.00    |
| 171-91300                  | Education Capital Projects              | \$            | 4,565,000.00  |
|                            | Fund Total                              | \$            | 12,985,343.00 |
| CMCSS Transportation Fund  |                                         |               | _             |
| 144-72310                  | Trustee's Commission                    | \$            | 43,000.00     |
| 144-72710                  | Student Transportation                  | \$            | 16,522,357.00 |
|                            | Fund Total                              | \$            | 16,565,357.00 |
| Risk Management (OJI) Fund |                                         |               |               |
| 266-51920                  | Risk Management                         | \$            | 520,201.00    |
|                            | Fund Total                              | \$            | 520,201.00    |
| CMCSS Capital Projects     |                                         |               |               |
| 177-91300                  | Various Capital Projects                | \$            | 4,565,000.00  |
|                            | Fund Total                              | \$            | 4,565,000.00  |
|                            |                                         |               |               |