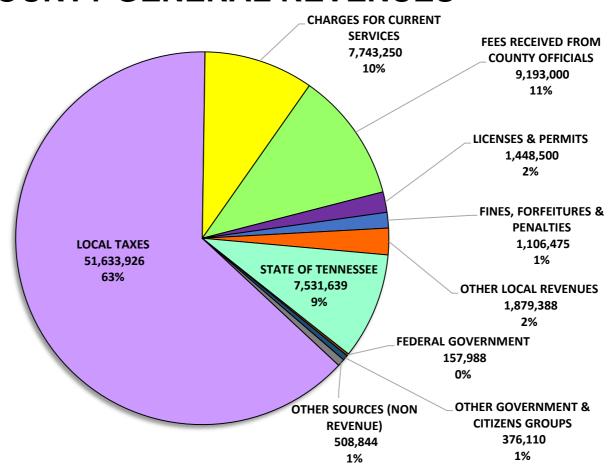

# **TOTAL REVENUES ALL COUNTY FUNDS**

|                                                                | Actual                   | Estimate              | Estimated             |
|----------------------------------------------------------------|--------------------------|-----------------------|-----------------------|
| COUNTY CENEDAL FUND                                            | 16-17                    | <u>17-18</u>          | 18-19                 |
| COUNTY GENERAL FUND Estimated Revenues and Other sources       |                          |                       |                       |
| Taxes                                                          | 49,015,746               | 51,153,002            | 51,267,206            |
| Licenses & Permits                                             | 1,166,007                | 1,012,000             | 1,448,500             |
| Fines, Forfeitures & Penalties                                 | 1,133,955                | 981,800               | 1,106,475             |
| Charges for Current Services                                   | 6,696,160                | 7,690,400             | 7,743,250             |
| Other Local Revenue                                            | 2,285,423                | 1,838,532             | 1,879,388             |
| Fees Received                                                  | 9,828,615                | 9,267,134             | 9,193,000             |
| State of Tennessee                                             | 7,776,912                | 7,794,771             | 7,531,639             |
| Federal Government                                             | 414,992                  | 597,371               | 157,988               |
| Other Government / Citizens Groups                             | 141,639                  | 384,360               | 376,110               |
| Other Sources Total Estimated Revenues and Other Sources       | 134,692<br>78,594,141    | 374,733<br>81,094,103 | 508,844<br>81,212,400 |
| Estimated Expenditures and Other Uses                          | 70,374,141               | 01,074,103            | 01,212,400            |
| Salaries                                                       | 51,109,307               | 55,508,734            | 59,159,839            |
| Other Costs                                                    | 26,005,196               | 28,085,038            | 28,132,554            |
| Total Estimated Expenditures and Other Uses                    | 77,114,503               | 83,593,772            | 87,292,393            |
| Employee Positions                                             | 919                      | 932                   | 968                   |
| Tax Rates                                                      | 1.1181                   | 1.1473                | 1.1284                |
| Estimated Beginning Fund Balance                               | 28,866,987               | 30,346,625            | 27,846,956            |
| Estimated Ending Fund Balance                                  | 30,346,625               | 27,846,956            | 21,766,963            |
| GENERAL ROADS FUND                                             | 4 (20 505                | 4.650.024             | 4.550.065             |
| Taxes                                                          | 4,628,597                | 4,658,034             | 4,752,265             |
| Other Local Revenues                                           | 32,399                   | 48,100                | 43,000                |
| State of Tennessee                                             | 4,100,427                | 4,189,110             | 4,474,345             |
| Federal Government Other Government / Citizens Groups          |                          | 25,000                | 20,000                |
| Other Sources                                                  | 14,063                   | 25,000                | 12,000                |
| Total Estimated Revenues and Other Sources                     | 8,775,486                | 8,920,244             | 9,301,610             |
| Estimated Expenditures and Other Uses                          | -,,                      | - , ,                 | . , . , . , .         |
| Salaries                                                       | 3,909,922                | 4,353,536             | 4,558,105             |
| Other Costs                                                    | 4,734,494_               | 5,670,413             | 5,517,613             |
| Total Estimated Expenditures and Other Uses                    | 8,644,416                | 10,023,949            | 10,075,718            |
| Employee Positions                                             | 71                       | 71                    | 72                    |
| Tax Rates                                                      | 0.1137                   | 0.1115                | 0.1101                |
| Estimated Beginning Fund Balance                               | 4,308,747                | 4,439,817             | 3,336,112             |
| Estimated Ending Fund Balance DEBT SERVICE FUND                | 4,439,817                | 3,336,112             | 2,562,004             |
| Estimated Revenues and Other sources                           |                          |                       |                       |
| Taxes                                                          | 37,142,062               | 37,177,375            | 39,813,100            |
| Other Local Revenues                                           | 528,718                  | 300,000               | 400,000               |
| Federal Government                                             | 135,579                  | 90,000                | 90,000                |
| Other Government / Citizens Groups                             | 1,249,020                | -                     | -                     |
| Other Sources                                                  | 11,295,897               |                       |                       |
| Total Estimated Revenues and Other Sources                     | 50,351,276               | 37,567,375            | 40,303,100            |
| Estimated Expenditures and Other Uses                          |                          |                       |                       |
| Other Costs                                                    | 50,777,269               | 39,925,602            | 41,921,822            |
| Total Estimated Expenditures and Other Uses                    | 50,777,269               | 39,925,602            | 41,921,822            |
| Tax Rates Estimated Beginning Fund Balance                     | 0.9255<br>33,067,927     | 0.9155<br>32,641,934  | 0.9455<br>30,283,707  |
| Estimated Beginning Fund Balance Estimated Ending Fund Balance | 32,641,934               | 30,283,707            | 28,664,985            |
| CAPITAL PROJECTS FUND **                                       | 32,041,734               | 30,203,707            | 20,004,703            |
| Estimated Revenues and Other sources                           |                          |                       |                       |
| Taxes                                                          | 2,348,886                | 4,430,500             | 5,189,680             |
| Other Local Revenues                                           | 43,807                   | 47,116                | 40,000                |
| State of Tennessee                                             | 10,000                   | -                     | -                     |
| Federal Government                                             | 429,179                  | 3,278,929             | -                     |
| Other Government / Citizens Groups                             | 150                      | 517,626               | -                     |
| Other Sources                                                  | 19,340,583               | 31,777,452            | 13,500,000            |
| Total Estimated Revenues and Other Sources                     | 22,172,605               | 40,051,623            | 18,729,680            |
| Estimated Expenditures and Other Uses                          | 17,750,730               | £1 052 501            | 12.005.242            |
| Other Costs Total Estimated Expenditures and Other Uses        | 16,650,628<br>16,650,628 | 51,853,581            | 12,985,343            |
| Total Estimated Expenditures and Other Uses Tax Rates          | 16,650,628<br>0.0624     | 51,853,581<br>0.0624  | 12,985,343<br>0.0624  |
| Estimated Beginning Fund Balance                               | 6,778,055                | 12,300,032            | 498,074               |
| Estimated Beginning Fund Balance                               | 12 300 032               | 498,074               | 6,242,411             |
| Ü                                                              | -23-                     |                       | , ,                   |