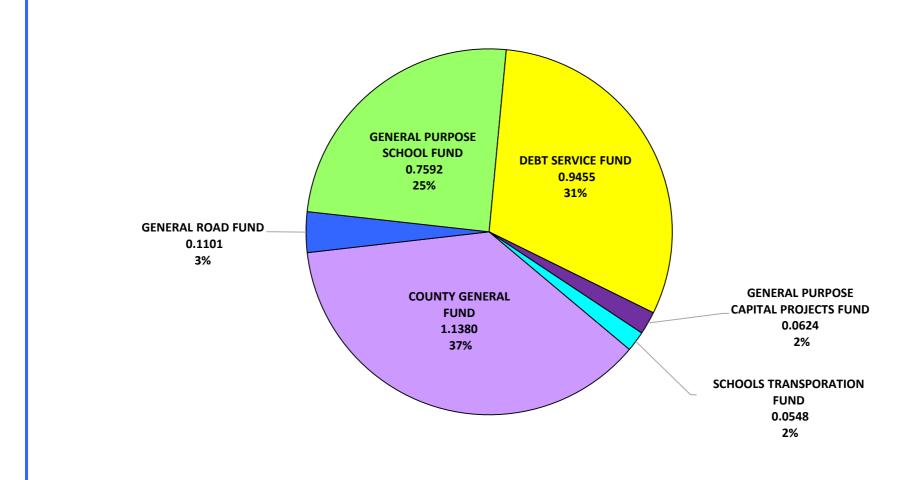

|                                  | Actual <b>16-17</b> | Actual <b>17-18</b> | Actual<br>18-19 |
|----------------------------------|---------------------|---------------------|-----------------|
| <b>FUNDS</b>                     | RATE                | RATE                | RATE            |
| County General                   | \$1.1181            | \$1.1473            | \$1.1380        |
| General Roads                    | .1137               | .1115               | .1101           |
| General Purpose Schools          | .7944               | .7785               | .7592           |
| Debt Service                     | .9255               | .9155               | .9455           |
| General Purpose Capital Projects | .0624               | .0624               | .0624           |
| School Transportation            | .0559               | .0548               | .0548           |
| TOTAL TAX RATE                   | \$3.07              | \$3.07              | \$3.07          |