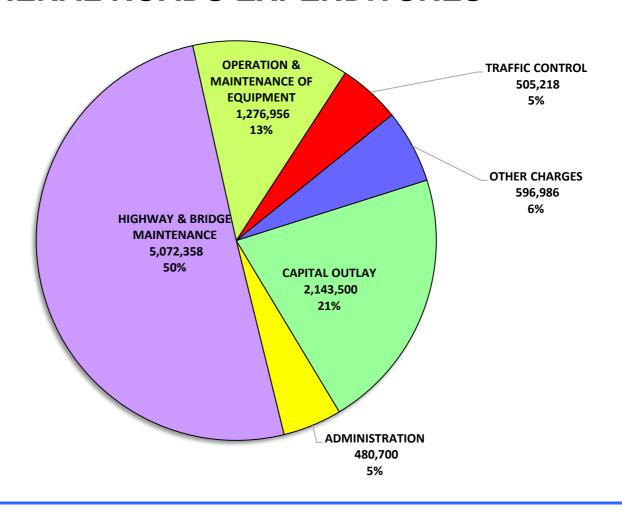

| Account                                   | Major Category Description                                 | A        | Appropriation            |
|-------------------------------------------|------------------------------------------------------------|----------|--------------------------|
| 101-54120-05153                           | Special Patrols - Litter Enforcement                       | \$       | 91,053.00                |
| 101-54160                                 | Sexual Offender Registry                                   | \$       | 16,125.00                |
| 101-54210                                 | Jail                                                       | \$       | 14,371,571.00            |
| 101-54220                                 | Workhouse                                                  | \$       | 1,974,164.00             |
| 101-54230-G5156                           | Community Corrections                                      | \$       | 493,802.00               |
| 101-54240-05253                           | Juvenile Services - Child Advocacy Center                  | \$       | 219,194.00               |
| 101-54240-G5234                           | At-Risk Grant                                              | \$       | 70,929.00                |
| 101-54310                                 | Fire Prevention & Control                                  | \$       | 555,242.00               |
| 101-54410                                 | Civil Defense - EMA                                        | \$       | 495,070.00               |
| 101-54610                                 | Coroner / Med Examiner                                     | \$       | 224,700.00               |
|                                           | Total Public Safety                                        | \$       | 32,805,900.00            |
| Public Health and Welfare                 |                                                            | _        |                          |
| 101-55110                                 | Local Health Center                                        | \$       | 273,821.00               |
| 101-55120                                 | Rabies & Animal Control                                    | \$       | 979,440.00               |
| 101-55130                                 | Ambulance Service                                          | \$       | 12,079,907.00            |
| 101-55190-G5225                           | Other Local Health Services - WIC Program                  | \$       | 3,268,800.00             |
| 101-55390-P0035                           | Appropriation To State - Health Department                 | \$       | 33,912.00                |
| 101-55390-P0046                           | Appropriation To State - TN Rehabilitation Center          | \$       | 187,884.00               |
| 101-55900                                 | Other Local Welfare Svcs - Mental Examinations             | \$       | 2,500.00                 |
| 101-55590-P0033                           | Other Local Welfare Svcs - Pauper Burials                  | \$       | 20,825.00                |
| Social, Cultural, & Recreational Services | Total Public Health and Welfare                            | \$       | 16,847,089.00            |
| 101-56500                                 | Libraries                                                  | \$       | 2,064,386.00             |
| 101-56700                                 | Parks & Fair Boards                                        | \$       | 1,143,642.00             |
| 101-56900-P0172                           | Other Socl, Cultural & Rec - Veterans Commission           | \$       | 9,688.00                 |
|                                           | Total Social, Cultural, & Recreational Services            | \$       | 3,217,716.00             |
| Agriculture & Natural Resources           |                                                            |          |                          |
| 101-57100                                 | Agricultural Extension                                     | \$       | 374,479.00               |
| 101-57300                                 | Forest Service                                             | \$       | 2,000.00                 |
| 101-57500                                 | Soil Conservation                                          | \$       | 36,487.00                |
| 101-57800                                 | Storm Water Management                                     | \$       | 1,000,000.00             |
|                                           | Total Agriculture & Natural Resources                      | \$       | 1,412,966.00             |
| Other General Government                  | T ' C' (CL 1 '11                                           | ¢.       | 512 500 00               |
| 101-58110-P0006                           | Tourism - City of Clarksville Tourism - Tourist Commission | \$       | 512,500.00               |
| 101-58110-P0054                           |                                                            | \$       | 1,025,000.00             |
| 101-58120<br>101-58220                    | Industrial Development                                     | \$<br>\$ | 1,238,957.00             |
| 101-58300                                 | Airport<br>Veterans Services                               | э<br>\$  | 234,125.00<br>536,057.00 |
| 101-58300                                 | Other Charges                                              | э<br>\$  | 1,166,406.00             |
| 101-58400<br>101-58400-P0128              | Other Charges Other Charges - Trustees Commission          | э<br>\$  | 1,150,000.00             |
| 101-58500                                 | Contributions To Other Agencies                            | \$       | 544,500.00               |
| 101-58600                                 | Employee Benefits                                          | \$       | 536,300.00               |
| 101-58900                                 | Miscellaneous - Contingency Reserve                        | \$       | 16,000.00                |
| 101-64000                                 | Litter & Trash Collection                                  | \$       | 140,824.00               |
| 101-99100                                 | Transfers to Other Funds                                   | \$       | 140,024.00               |
| 101 // 100                                | Total Other General Government                             | \$       | 7,100,669.00             |
|                                           | Fund Total                                                 | \$       | 87,412,118.00            |
| Drug Control Fund                         |                                                            | -        |                          |
| 122-54110                                 | Sheriff's Department                                       | \$       | 40,620.00                |
|                                           | Fund Total                                                 | \$       | 40,620.00                |
| General Roads Fund                        |                                                            |          |                          |
| 131-61000                                 | Administration                                             | \$       | 480,700.00               |
| 131-62000                                 | Highway & Bridge Maint                                     | \$       | 5,072,358.00             |

| Account                                 | Major Category Description                     |          | Appropriation  |
|-----------------------------------------|------------------------------------------------|----------|----------------|
| 131-63100                               | Equipment Op & Maint                           | \$       | 1,276,956.00   |
| 131-63600                               | Traffic Control                                | \$       | 505,218.00     |
| 131-65000                               | Other Charges                                  | \$       | 561,986.00     |
| 131-66000                               | Employee Benefits                              | \$       | 35,000.00      |
| 131-68000                               | Capital Outlay                                 | \$       | 2,143,500.00   |
| 131-99100                               | Transfers to Other Funds                       | \$       | -              |
|                                         | Fund Total                                     | \$       | 10,075,718.00  |
| CMCSS General Purpose School            | ols Fund                                       |          |                |
| 141-71100                               | Regular Instruction                            | \$       | 137,163,876.00 |
| 141-71150                               | Alternative School                             | \$       | 1,288,095.00   |
| 141-71200                               | Special Education                              | \$       | 29,294,100.00  |
| 141-71300                               | Vocational Education                           | \$       | 6,033,772.00   |
| 141-72110                               | Student Services                               | \$       | 911,986.00     |
| 141-72120                               | Health Services                                | \$       | 1,730,428.00   |
| 141-72130                               | Other Student Support                          | \$       | 9,968,305.00   |
| 141-72210                               | Regular Instruction                            | \$       | 15,105,470.00  |
| 141-72215                               | Alternative School Support                     | \$       | 30,948.00      |
| 141-72220                               | Special Education Support                      | \$       | 3,575,907.00   |
| 141-72230                               | Vocational Education Support                   | \$       | 135,638.00     |
| 141-72250                               | Technology-Administration                      | \$       | 2,890,829.00   |
| 141-72250                               | Technology-Classroom Instruction               | \$       | 9,217,655.00   |
| 141-72260                               | Adult Education Support                        | \$       | 305,008.00     |
| 141-72310                               | Board of Education                             | \$       | 3,873,335.00   |
| 141-72320                               | Communications                                 | \$       | 1,068,679.00   |
| 141-72320                               | Director of Schools                            | \$       | 559,951.00     |
| 141-72410                               | Office of the Principal                        | \$       | 19,651,018.00  |
| 141-72510                               | Business Affairs                               | \$       | 2,324,875.00   |
| 141-72510                               | Textbook Processing & Distribution             | \$       | 581,360.00     |
| 141-72520                               | Human Resources                                | \$       | 2,945,754.00   |
| 141-72610                               | Operation of Plant                             | \$       | 18,333,412.00  |
| 141-72620                               | Maintenance of Plant                           | \$       | 7,067,497.00   |
| 141-73400                               | Early Childhood Education                      | \$       | 2,216,220.00   |
| 141-82130                               | Technology Debt Service                        | \$       | 1,199,032.00   |
| 141-82230                               | Education Debt Service                         | \$       | 90,606.00      |
| 141-99100                               | Operating Transfers                            | \$       | 548,892.00     |
|                                         | Fund Total                                     | \$       | 278,112,648.00 |
| CMCSS Federal Projects Fund             | Car Duranisiana of Cardian 1 of the Darahatian |          |                |
| CMCSS Child Nutrition Fund              | See Provisions of Section 1 of the Resolution  |          |                |
| CMCSS Child Nutrition Fund<br>143-73100 | Child Nutrition                                | \$       | 18,961,719.00  |
| 143 73100                               | Fund Total                                     | \$       | 18,961,719.00  |
| CMCSS Extended Schools Prog             |                                                | Ψ        | 10,701,717.00  |
| 146-71100                               | Regular Instruction                            | \$       | 184,548.00     |
| 146-72310                               | Board of Education                             | \$       | 600.00         |
| 146-72410                               | Office of the Principal                        | \$       | 35,433.00      |
|                                         | Fund Total                                     | \$       | 220,581.00     |
| Debt Service Fund                       |                                                | <u>-</u> |                |
| 151-82110                               | Principal-Genl Govt                            | \$       | 11,162,395.00  |
| 151-82130                               | Prinicipal-Education                           | \$       | 18,245,174.00  |
| 151-82210                               | Interest-General Govt                          | \$       | 4,568,226.00   |
| 151-82230                               | Interest-Education                             | \$       | 6,999,527.00   |
| 151-82310                               | Other Debt ServCounty Govt                     | \$       | 268,500.00     |
| 151-82330                               | Other Debt ServEducation                       | \$       | 678,000.00     |
|                                         |                                                | <u> </u> | -,             |