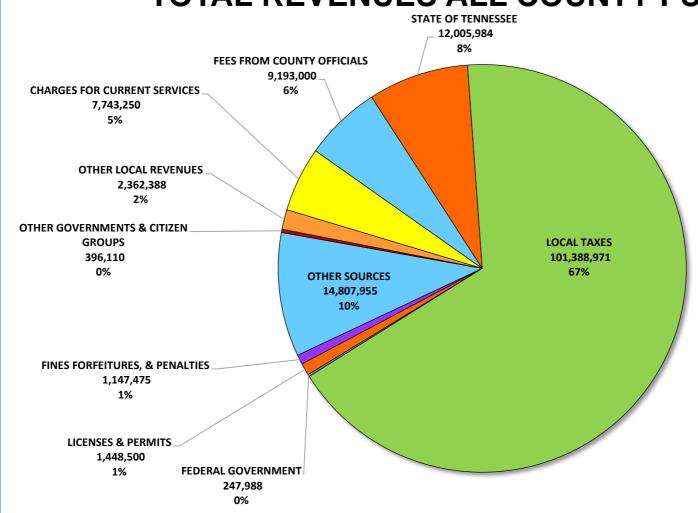

# **TOTAL REVENUES ALL COUNTY FUNDS**

|                                                                | Actual                   | Estimate              | Estimated             |
|----------------------------------------------------------------|--------------------------|-----------------------|-----------------------|
| COUNTY CENEDAL FUND                                            | 16-17                    | <u>17-18</u>          | 18-19                 |
| COUNTY GENERAL FUND Estimated Revenues and Other sources       |                          |                       |                       |
| Taxes                                                          | 49,015,746               | 51,153,002            | 51,267,206            |
| Licenses & Permits                                             | 1,166,007                | 1,012,000             | 1,448,500             |
| Fines, Forfeitures & Penalties                                 | 1,133,955                | 981,800               | 1,106,475             |
| Charges for Current Services                                   | 6,696,160                | 7,690,400             | 7,743,250             |
| Other Local Revenue                                            | 2,285,423                | 1,838,532             | 1,879,388             |
| Fees Received                                                  | 9,828,615                | 9,267,134             | 9,193,000             |
| State of Tennessee                                             | 7,776,912                | 7,794,771             | 7,531,639             |
| Federal Government                                             | 414,992                  | 597,371               | 157,988               |
| Other Government / Citizens Groups                             | 141,639                  | 384,360               | 376,110               |
| Other Sources Total Estimated Revenues and Other Sources       | 134,692<br>78,594,141    | 374,733<br>81,094,103 | 508,844<br>81,212,400 |
| Estimated Expenditures and Other Uses                          | 70,374,141               | 01,074,103            | 01,212,400            |
| Salaries                                                       | 51,109,307               | 55,508,734            | 59,159,839            |
| Other Costs                                                    | 26,005,196               | 28,085,038            | 28,132,554            |
| Total Estimated Expenditures and Other Uses                    | 77,114,503               | 83,593,772            | 87,292,393            |
| Employee Positions                                             | 919                      | 932                   | 968                   |
| Tax Rates                                                      | 1.1181                   | 1.1473                | 1.1284                |
| Estimated Beginning Fund Balance                               | 28,866,987               | 30,346,625            | 27,846,956            |
| Estimated Ending Fund Balance                                  | 30,346,625               | 27,846,956            | 21,766,963            |
| GENERAL ROADS FUND                                             | 4 (20 505                | 4.650.024             | 4.550.065             |
| Taxes                                                          | 4,628,597                | 4,658,034             | 4,752,265             |
| Other Local Revenues                                           | 32,399                   | 48,100                | 43,000                |
| State of Tennessee                                             | 4,100,427                | 4,189,110             | 4,474,345             |
| Federal Government Other Government / Citizens Groups          |                          | 25,000                | 20,000                |
| Other Sources                                                  | 14,063                   | 25,000                | 12,000                |
| Total Estimated Revenues and Other Sources                     | 8,775,486                | 8,920,244             | 9,301,610             |
| Estimated Expenditures and Other Uses                          | -,,                      | - , ,                 | . , . , . , .         |
| Salaries                                                       | 3,909,922                | 4,353,536             | 4,558,105             |
| Other Costs                                                    | 4,734,494_               | 5,670,413             | 5,517,613             |
| Total Estimated Expenditures and Other Uses                    | 8,644,416                | 10,023,949            | 10,075,718            |
| Employee Positions                                             | 71                       | 71                    | 72                    |
| Tax Rates                                                      | 0.1137                   | 0.1115                | 0.1101                |
| Estimated Beginning Fund Balance                               | 4,308,747                | 4,439,817             | 3,336,112             |
| Estimated Ending Fund Balance DEBT SERVICE FUND                | 4,439,817                | 3,336,112             | 2,562,004             |
| Estimated Revenues and Other sources                           |                          |                       |                       |
| Taxes                                                          | 37,142,062               | 37,177,375            | 39,813,100            |
| Other Local Revenues                                           | 528,718                  | 300,000               | 400,000               |
| Federal Government                                             | 135,579                  | 90,000                | 90,000                |
| Other Government / Citizens Groups                             | 1,249,020                | -                     | -                     |
| Other Sources                                                  | 11,295,897               |                       |                       |
| Total Estimated Revenues and Other Sources                     | 50,351,276               | 37,567,375            | 40,303,100            |
| Estimated Expenditures and Other Uses                          |                          |                       |                       |
| Other Costs                                                    | 50,777,269               | 39,925,602            | 41,921,822            |
| Total Estimated Expenditures and Other Uses                    | 50,777,269               | 39,925,602            | 41,921,822            |
| Tax Rates Estimated Beginning Fund Balance                     | 0.9255<br>33,067,927     | 0.9155<br>32,641,934  | 0.9455<br>30,283,707  |
| Estimated Beginning Fund Balance Estimated Ending Fund Balance | 32,641,934               | 30,283,707            | 28,664,985            |
| CAPITAL PROJECTS FUND **                                       | 32,041,734               | 30,203,707            | 20,004,703            |
| Estimated Revenues and Other sources                           |                          |                       |                       |
| Taxes                                                          | 2,348,886                | 4,430,500             | 5,189,680             |
| Other Local Revenues                                           | 43,807                   | 47,116                | 40,000                |
| State of Tennessee                                             | 10,000                   | -                     | -                     |
| Federal Government                                             | 429,179                  | 3,278,929             | -                     |
| Other Government / Citizens Groups                             | 150                      | 517,626               | -                     |
| Other Sources                                                  | 19,340,583               | 31,777,452            | 13,500,000            |
| Total Estimated Revenues and Other Sources                     | 22,172,605               | 40,051,623            | 18,729,680            |
| Estimated Expenditures and Other Uses                          | 17,750,730               | £1 052 501            | 12.005.242            |
| Other Costs Total Estimated Expenditures and Other Uses        | 16,650,628<br>16,650,628 | 51,853,581            | 12,985,343            |
| Total Estimated Expenditures and Other Uses Tax Rates          | 16,650,628<br>0.0624     | 51,853,581<br>0.0624  | 12,985,343<br>0.0624  |
| Estimated Beginning Fund Balance                               | 6,778,055                | 12,300,032            | 498,074               |
| Estimated Beginning Fund Balance                               | 12 300 032               | 498,074               | 6,242,411             |
| Ü                                                              | -23-                     |                       | , ,                   |