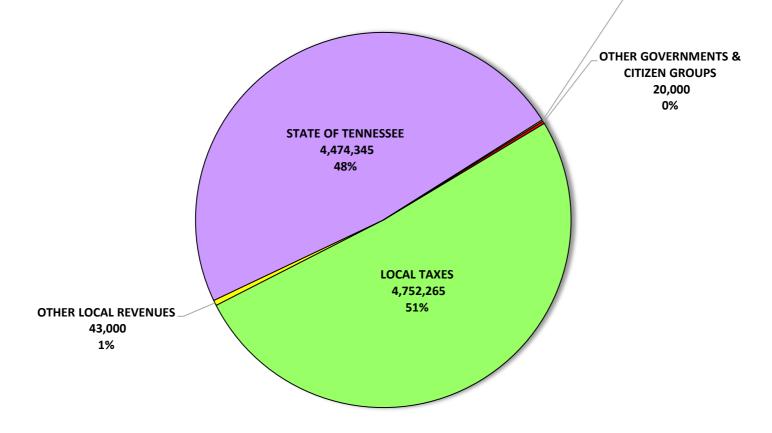

# **TOTAL REVENUES ALL COUNTY FUNDS**

|                                                                | Actual                   | Estimate              | Estimated             |
|----------------------------------------------------------------|--------------------------|-----------------------|-----------------------|
| COUNTY CENEDAL FUND                                            | 16-17                    | <u>17-18</u>          | 18-19                 |
| COUNTY GENERAL FUND Estimated Revenues and Other sources       |                          |                       |                       |
| Taxes                                                          | 49,015,746               | 51,153,002            | 51,267,206            |
| Licenses & Permits                                             | 1,166,007                | 1,012,000             | 1,448,500             |
| Fines, Forfeitures & Penalties                                 | 1,133,955                | 981,800               | 1,106,475             |
| Charges for Current Services                                   | 6,696,160                | 7,690,400             | 7,743,250             |
| Other Local Revenue                                            | 2,285,423                | 1,838,532             | 1,879,388             |
| Fees Received                                                  | 9,828,615                | 9,267,134             | 9,193,000             |
| State of Tennessee                                             | 7,776,912                | 7,794,771             | 7,531,639             |
| Federal Government                                             | 414,992                  | 597,371               | 157,988               |
| Other Government / Citizens Groups                             | 141,639                  | 384,360               | 376,110               |
| Other Sources Total Estimated Revenues and Other Sources       | 134,692<br>78,594,141    | 374,733<br>81,094,103 | 508,844<br>81,212,400 |
| Estimated Expenditures and Other Uses                          | 70,374,141               | 01,074,103            | 01,212,400            |
| Salaries                                                       | 51,109,307               | 55,508,734            | 59,159,839            |
| Other Costs                                                    | 26,005,196               | 28,085,038            | 28,132,554            |
| Total Estimated Expenditures and Other Uses                    | 77,114,503               | 83,593,772            | 87,292,393            |
| Employee Positions                                             | 919                      | 932                   | 968                   |
| Tax Rates                                                      | 1.1181                   | 1.1473                | 1.1284                |
| Estimated Beginning Fund Balance                               | 28,866,987               | 30,346,625            | 27,846,956            |
| Estimated Ending Fund Balance                                  | 30,346,625               | 27,846,956            | 21,766,963            |
| GENERAL ROADS FUND                                             | 4 (20 505                | 4.650.024             | 4.550.065             |
| Taxes                                                          | 4,628,597                | 4,658,034             | 4,752,265             |
| Other Local Revenues                                           | 32,399                   | 48,100                | 43,000                |
| State of Tennessee                                             | 4,100,427                | 4,189,110             | 4,474,345             |
| Federal Government Other Government / Citizens Groups          |                          | 25,000                | 20,000                |
| Other Sources                                                  | 14,063                   | 25,000                | 12,000                |
| Total Estimated Revenues and Other Sources                     | 8,775,486                | 8,920,244             | 9,301,610             |
| Estimated Expenditures and Other Uses                          | -,,                      | - , ,                 | . , . , . , .         |
| Salaries                                                       | 3,909,922                | 4,353,536             | 4,558,105             |
| Other Costs                                                    | 4,734,494_               | 5,670,413             | 5,517,613             |
| Total Estimated Expenditures and Other Uses                    | 8,644,416                | 10,023,949            | 10,075,718            |
| Employee Positions                                             | 71                       | 71                    | 72                    |
| Tax Rates                                                      | 0.1137                   | 0.1115                | 0.1101                |
| Estimated Beginning Fund Balance                               | 4,308,747                | 4,439,817             | 3,336,112             |
| Estimated Ending Fund Balance DEBT SERVICE FUND                | 4,439,817                | 3,336,112             | 2,562,004             |
| Estimated Revenues and Other sources                           |                          |                       |                       |
| Taxes                                                          | 37,142,062               | 37,177,375            | 39,813,100            |
| Other Local Revenues                                           | 528,718                  | 300,000               | 400,000               |
| Federal Government                                             | 135,579                  | 90,000                | 90,000                |
| Other Government / Citizens Groups                             | 1,249,020                | -                     | -                     |
| Other Sources                                                  | 11,295,897               |                       |                       |
| Total Estimated Revenues and Other Sources                     | 50,351,276               | 37,567,375            | 40,303,100            |
| Estimated Expenditures and Other Uses                          |                          |                       |                       |
| Other Costs                                                    | 50,777,269               | 39,925,602            | 41,921,822            |
| Total Estimated Expenditures and Other Uses                    | 50,777,269               | 39,925,602            | 41,921,822            |
| Tax Rates Estimated Beginning Fund Balance                     | 0.9255<br>33,067,927     | 0.9155<br>32,641,934  | 0.9455<br>30,283,707  |
| Estimated Beginning Fund Balance Estimated Ending Fund Balance | 32,641,934               | 30,283,707            | 28,664,985            |
| CAPITAL PROJECTS FUND **                                       | 32,041,734               | 30,203,707            | 20,004,703            |
| Estimated Revenues and Other sources                           |                          |                       |                       |
| Taxes                                                          | 2,348,886                | 4,430,500             | 5,189,680             |
| Other Local Revenues                                           | 43,807                   | 47,116                | 40,000                |
| State of Tennessee                                             | 10,000                   | -                     | -                     |
| Federal Government                                             | 429,179                  | 3,278,929             | -                     |
| Other Government / Citizens Groups                             | 150                      | 517,626               | -                     |
| Other Sources                                                  | 19,340,583               | 31,777,452            | 13,500,000            |
| Total Estimated Revenues and Other Sources                     | 22,172,605               | 40,051,623            | 18,729,680            |
| Estimated Expenditures and Other Uses                          | 17,750,730               | £1 052 501            | 12.005.242            |
| Other Costs Total Estimated Expenditures and Other Uses        | 16,650,628<br>16,650,628 | 51,853,581            | 12,985,343            |
| Total Estimated Expenditures and Other Uses Tax Rates          | 16,650,628<br>0.0624     | 51,853,581<br>0.0624  | 12,985,343<br>0.0624  |
| Estimated Beginning Fund Balance                               | 6,778,055                | 12,300,032            | 498,074               |
| Estimated Beginning Fund Balance                               | 12 300 032               | 498,074               | 6,242,411             |
| Ü                                                              | -23-                     |                       | , ,                   |