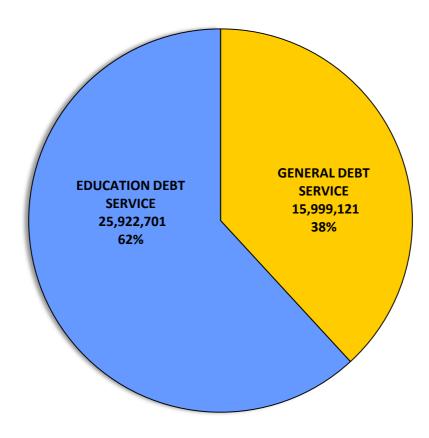

| Account                                 | Major Category Description                     |          | Appropriation  |
|-----------------------------------------|------------------------------------------------|----------|----------------|
| 131-63100                               | Equipment Op & Maint                           | \$       | 1,276,956.00   |
| 131-63600                               | Traffic Control                                | \$       | 505,218.00     |
| 131-65000                               | Other Charges                                  | \$       | 561,986.00     |
| 131-66000                               | Employee Benefits                              | \$       | 35,000.00      |
| 131-68000                               | Capital Outlay                                 | \$       | 2,143,500.00   |
| 131-99100                               | Transfers to Other Funds                       | \$       | -              |
|                                         | Fund Total                                     | \$       | 10,075,718.00  |
| CMCSS General Purpose School            | ols Fund                                       |          |                |
| 141-71100                               | Regular Instruction                            | \$       | 137,163,876.00 |
| 141-71150                               | Alternative School                             | \$       | 1,288,095.00   |
| 141-71200                               | Special Education                              | \$       | 29,294,100.00  |
| 141-71300                               | Vocational Education                           | \$       | 6,033,772.00   |
| 141-72110                               | Student Services                               | \$       | 911,986.00     |
| 141-72120                               | Health Services                                | \$       | 1,730,428.00   |
| 141-72130                               | Other Student Support                          | \$       | 9,968,305.00   |
| 141-72210                               | Regular Instruction                            | \$       | 15,105,470.00  |
| 141-72215                               | Alternative School Support                     | \$       | 30,948.00      |
| 141-72220                               | Special Education Support                      | \$       | 3,575,907.00   |
| 141-72230                               | Vocational Education Support                   | \$       | 135,638.00     |
| 141-72250                               | Technology-Administration                      | \$       | 2,890,829.00   |
| 141-72250                               | Technology-Classroom Instruction               | \$       | 9,217,655.00   |
| 141-72260                               | Adult Education Support                        | \$       | 305,008.00     |
| 141-72310                               | Board of Education                             | \$       | 3,873,335.00   |
| 141-72320                               | Communications                                 | \$       | 1,068,679.00   |
| 141-72320                               | Director of Schools                            | \$       | 559,951.00     |
| 141-72410                               | Office of the Principal                        | \$       | 19,651,018.00  |
| 141-72510                               | Business Affairs                               | \$       | 2,324,875.00   |
| 141-72510                               | Textbook Processing & Distribution             | \$       | 581,360.00     |
| 141-72520                               | Human Resources                                | \$       | 2,945,754.00   |
| 141-72610                               | Operation of Plant                             | \$       | 18,333,412.00  |
| 141-72620                               | Maintenance of Plant                           | \$       | 7,067,497.00   |
| 141-73400                               | Early Childhood Education                      | \$       | 2,216,220.00   |
| 141-82130                               | Technology Debt Service                        | \$       | 1,199,032.00   |
| 141-82230                               | Education Debt Service                         | \$       | 90,606.00      |
| 141-99100                               | Operating Transfers                            | \$       | 548,892.00     |
|                                         | Fund Total                                     | \$       | 278,112,648.00 |
| CMCSS Federal Projects Fund             | Car Duranisiana of Cardian 1 of the Darahatian |          |                |
| CMCSS Child Nutrition Fund              | See Provisions of Section 1 of the Resolution  |          |                |
| CMCSS Child Nutrition Fund<br>143-73100 | Child Nutrition                                | \$       | 18,961,719.00  |
| 143 73100                               | Fund Total                                     | \$       | 18,961,719.00  |
| CMCSS Extended Schools Prog             |                                                | Ψ        | 10,701,717.00  |
| 146-71100                               | Regular Instruction                            | \$       | 184,548.00     |
| 146-72310                               | Board of Education                             | \$       | 600.00         |
| 146-72410                               | Office of the Principal                        | \$       | 35,433.00      |
|                                         | Fund Total                                     | \$       | 220,581.00     |
| Debt Service Fund                       |                                                | <u>-</u> |                |
| 151-82110                               | Principal-Genl Govt                            | \$       | 11,162,395.00  |
| 151-82130                               | Prinicipal-Education                           | \$       | 18,245,174.00  |
| 151-82210                               | Interest-General Govt                          | \$       | 4,568,226.00   |
| 151-82230                               | Interest-Education                             | \$       | 6,999,527.00   |
| 151-82310                               | Other Debt ServCounty Govt                     | \$       | 268,500.00     |
| 151-82330                               | Other Debt ServEducation                       | \$       | 678,000.00     |
|                                         |                                                | <u> </u> | -,             |

| Account                    | Major Category Description              | Appropriation |               |
|----------------------------|-----------------------------------------|---------------|---------------|
|                            | Fund Total                              | \$            | 41,921,822.00 |
| Capital Projects Fund      |                                         |               |               |
| 171-00000                  | Trustee's Commission                    | \$            | 75,000.00     |
| 171-91110                  | General Administration Projects         | \$            | 135,000.00    |
| 171-91120                  | Admin of Justice Projects               | \$            | 50,000.00     |
| 171-91130                  | Public Safety Projects                  | \$            | 1,320,000.00  |
| 171-91140                  | Public Health & Welfare Projects        | \$            | 1,550,000.00  |
| 171-91150                  | Social, Cultural, & Recreation Projects | \$            | 4,751,000.00  |
| 171-91190                  | Other General Govt Projects             | \$            | 539,343.00    |
| 171-91300                  | Education Capital Projects              | \$            | 4,565,000.00  |
|                            | Fund Total                              | \$            | 12,985,343.00 |
| CMCSS Transportation Fund  |                                         |               | _             |
| 144-72310                  | Trustee's Commission                    | \$            | 43,000.00     |
| 144-72710                  | Student Transportation                  | \$            | 16,522,357.00 |
|                            | Fund Total                              | \$            | 16,565,357.00 |
| Risk Management (OJI) Fund |                                         |               |               |
| 266-51920                  | Risk Management                         | \$            | 520,201.00    |
|                            | Fund Total                              | \$            | 520,201.00    |
| CMCSS Capital Projects     |                                         |               |               |
| 177-91300                  | Various Capital Projects                | \$            | 4,565,000.00  |
|                            | Fund Total                              | \$            | 4,565,000.00  |
|                            |                                         |               |               |