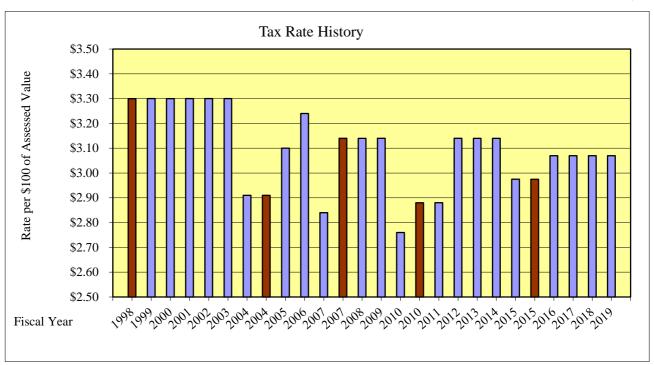

Property Tax Rate History - Montgomery County
Tax Rate per \$100 Assessed Valuation

|          | •           |           | pun          | Fund      | hools                              | ebt<br>Id                    | tion                             | ojects                    | Rate                    | Tax                            | Rate                                  | t on                                      |
|----------|-------------|-----------|--------------|-----------|------------------------------------|------------------------------|----------------------------------|---------------------------|-------------------------|--------------------------------|---------------------------------------|-------------------------------------------|
| Tax Year | Fiscal Year |           | General Fund | Highway 1 | General<br>Purpose Schools<br>Fund | General Debt<br>Service Fund | School<br>Transportation<br>Fund | Capital Projects<br>Funds | Total<br>CountyTax Rate | City of<br>Clarksville<br>Rate | Combined Rate<br>for City<br>Property | Value of 1 $arepsilon$ on<br>the Tax Rate |
| 1997     | 1998        | Actual    | 0.700        | 0.170     | 0.830                              | 1.600                        | -                                | _                         | 3.300                   | 1.190                          | 4.490                                 | 120,811                                   |
| 1998     | 1999        | Actual    | 0.700        | 0.170     | 0.880                              | 1.550                        | -                                | -                         | 3.300                   | 1.190                          | 4.490                                 | 125,404                                   |
| 1999     | 2000        | Actual    | 0.840        | 0.170     | 0.930                              | 1.360                        | -                                | -                         | 3.300                   | 2.010                          | 5.310                                 | 128,141                                   |
| 2000     | 2001        | Actual    | 0.840        | 0.170     | 0.930                              | 1.360                        | -                                | -                         | 3.300                   | 2.010                          | 5.310                                 | 135,800                                   |
| 2001     | 2002        | Actual    | 0.840        | 0.170     | 0.930                              | 1.360                        | -                                | -                         | 3.300                   | 1.810                          | 5.110                                 | 142,046                                   |
| 2002     | 2003        | Actual    | 0.840        | 0.160     | 1.260                              | 1.040                        | -                                | -                         | 3.300                   | 1.810                          | 5.110                                 | 147,159                                   |
| 2003     | 2004        | Certified | 0.840        | 0.140     | 1.110                              | 0.820                        | -                                | -                         | 2.910                   | 1.580                          | 4.490                                 | 171,482                                   |
| 2003     | 2004        | Actual    | 0.840        | 0.140     | 1.110                              | 0.820                        | -                                | _                         | 2.910                   | 1.580                          | 4.490                                 | 171,482                                   |
| 2004     | 2005        | Actual    | 1.020        | 0.140     | 1.120                              | 0.820                        | -                                | _                         | 3.100                   | 1.500                          | 4.600                                 | 172,426                                   |
| 2005     | 2006        | Actual    | 1.110        | 0.150     | 1.160                              | 0.820                        | -                                | _                         | 3.240                   | 1.500                          | 4.740                                 | 182,000                                   |
| 2006     | 2007        | Certified | 0.970        | 0.130     | 1.020                              | 0.720                        | -                                | -                         | 2.840                   | 1.310                          | 4.150                                 | 219,400                                   |
| 2006     | 2007        | Actual    | 0.970        | 0.130     | 1.020                              | 0.897                        | 0.068                            | 0.055                     | 3.140                   | 1.310                          | 4.450                                 | 219,400                                   |
| 2007     | 2008        | Actual    | 0.970        | 0.130     | 1.020                              | 0.897                        | 0.068                            | 0.055                     | 3.140                   | 1.310                          | 4.450                                 | 230,677                                   |
| 2008     | 2009        | Actual    | 0.970        | 0.130     | 1.020                              | 0.897                        | 0.068                            | 0.055                     | 3.140                   | 1.310                          | 4.450                                 | 246,000                                   |
| 2009     | 2010        | Certified | 0.853        | 0.114     | 0.897                              | 0.788                        | 0.060                            | 0.048                     | 2.760                   | 1.1695                         | 2.760                                 | 292,530                                   |
| 2009     | 2010        | Actual    | 0.930        | 0.120     | 0.884                              | 0.840                        | 0.059                            | 0.047                     | 2.880                   | 1.2400                         | 4.120                                 | 292,530                                   |
| 2010     | 2011        | Actual    | 0.930        | 0.120     | 0.884                              | 0.850                        | 0.059                            | 0.037                     | 2.880                   | 1.2400                         | 4.120                                 | 296,000                                   |
| 2011     | 2012        | Actual    | 0.930        | 0.120     | 0.968                              | 1.026                        | 0.059                            | 0.037                     | 3.140                   | 1.2400                         | 4.380                                 | 296,000                                   |
| 2012     | 2013        | Actual    | 0.930        | 0.120     | 0.968                              | 1.026                        | 0.059                            | 0.037                     | 3.140                   | 1.2400                         | 4.380                                 | 310,000                                   |
| 2013     | 2014        | Actual    | 0.930        | 0.120     | 0.968                              | 1.026                        | 0.059                            | 0.037                     | 3.140                   | 1.2400                         | 4.380                                 | 324,000                                   |
| 2014     | 2015        | Certified | 0.900        | 0.114     | 0.916                              | 0.902                        | 0.056                            | 0.082                     | 2.9747                  | 1.1832                         | 4.158                                 | 342,000                                   |
| 2014     | 2015        | Actual    | 0.900        | 0.114     | 0.916                              | 0.902                        | 0.056                            | 0.082                     | 2.9747                  | 1.1832                         | 4.158                                 | 342,000                                   |
| 2015     | 2016        | Actual    | 1.255        | 0.114     | 0.838                              | 0.745                        | 0.056                            | 0.062                     | 3.070                   | 1.1832                         | 4.253                                 | 346,000                                   |
| 2016     | 2017        | Actual    | 1.118        | 0.114     | 0.794                              | 0.930                        | 0.056                            | 0.062                     | 3.070                   | 1.2400                         | 4.310                                 | 365,000                                   |
| 2017     | 2018        | Actual    | 1.147        | 0.112     | 0.779                              | 0.916                        | 0.055                            | 0.062                     | 3.070                   | 1.2400                         | 4.310                                 | 372,500                                   |
| 2018     | 2019        | Actual    | 1.138        | 0.110     | 0.759                              | 0.946                        | 0.055                            | 0.062                     | 3.070                   | 1.2400                         | 4.310                                 | 382,000                                   |