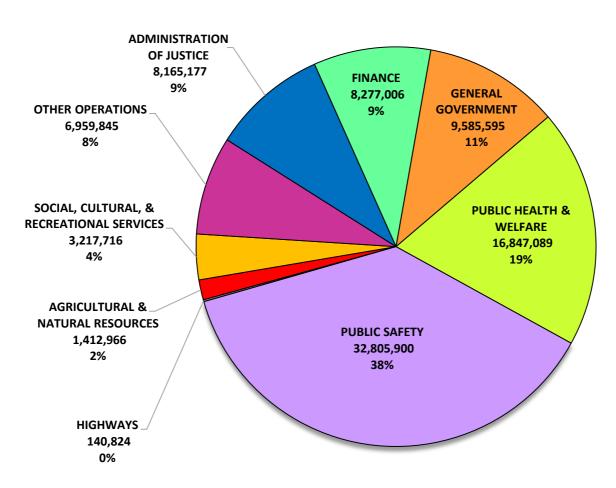

| Account                                  | Major Category Description                        |          | Appropriation             |
|------------------------------------------|---------------------------------------------------|----------|---------------------------|
| General Fund                             |                                                   |          |                           |
| General Administration                   |                                                   |          |                           |
| 101-51100                                | County Commission                                 | \$       | 367,936.00                |
| 101-51210                                | Board Of Equalization                             | \$       | 2,692.00                  |
| 101-51220                                | Beer Board                                        | \$       | 5,020.00                  |
| 101-51240                                | Other Boards & Committees                         | \$       | 5,168.00                  |
| 101-51300                                | County Mayor (Executive)                          | \$       | 521,090.00                |
| 101-51310                                | Human Resources                                   | \$       | 570,486.00                |
| 101-51400                                | County Attorney                                   | \$       | 125,000.00                |
| 101-51500                                | Election Commission                               | \$       | 854,671.00                |
| 101-51600                                | Register Of Deeds                                 | \$       | 537,641.00                |
| 101-51720                                | Planning                                          | \$       | 411,849.00                |
| 101-51730                                | Building and Projects                             | \$       | 321,477.00                |
| 101-51750                                | Codes Compliance                                  | \$       | 856,879.00                |
| 101-51760                                | Geographical Info Sys                             | \$       | 290,215.00                |
| 101-51800-P0029                          | County Buildings - Public Safety Complex          | \$       | 395,950.00                |
| 101-51800-P0030                          | County Buildings - Public Safety Training Complex | \$       | 114,810.00                |
| 101-51810                                | Courts Complex/County Buildings                   | \$       | 2,759,952.00              |
| 101-51900-P0004                          | Public Information                                | \$       | 491,132.00                |
| 101-51900-P0039                          | Other General Admin - Litigation                  | \$       | 25,000.00                 |
| 101-51900-P0041                          | Other General Admin - County Historian            | \$       | 3,000.00                  |
| 101-51900-P0178                          | Other General Admin - E-911 Communication Dist    | \$       | 687,081.00                |
| 101-51910                                | Preservation Of Records                           | \$       | 238,546.00                |
|                                          | Total General Administration                      | \$       | 9,585,595.00              |
| Finance                                  | 4                                                 | Φ.       | 7.42.550.00               |
| 101-52100                                | Accounts & Budgets                                | \$       | 742,559.00                |
| 101-52200                                | Purchasing                                        | \$       | 319,434.00                |
| 101-52300                                | Property Assessor's Office                        | \$       | 1,386,645.00              |
| 101-52400                                | County Trustee's Office                           | \$       | 734,519.00                |
| 101-52500                                | County Clerk's Office                             | \$       | 2,342,087.00              |
| 101-52600                                | Information Systems                               | \$       | 2,690,462.00              |
| 101-52900-P0038                          | Other Finance - Back Tax Attorney  Total Finance  | \$<br>\$ | 61,300.00<br>8,277,006.00 |
| Administration of Justice                |                                                   | _        | -,,                       |
| 101-53100                                | Circuit Court                                     | \$       | 3,747,946.00              |
| 101-53100-P0027                          | Circuit Court Judge                               | \$       | 2,175.00                  |
| 101-53100-P0219                          | Circuit Court Jury                                | \$       | 97,530.00                 |
| 101-53300                                | General Sessions                                  | \$       | 641,649.00                |
| 101-53330-G7010                          | Drug Court                                        | \$       | 70,000.00                 |
| 101-53400                                | Chancery Court                                    | \$       | 687,415.00                |
| 101-53500                                | Juvenile Court                                    | \$       | 1,183,777.00              |
| 101-53600                                | District Attorney General                         | \$       | 59,750.00                 |
| 101-53610                                | Public Defender                                   | \$       | 7,313.00                  |
| 101-53700                                | Judicial Commissioners                            | \$       | 257,966.00                |
| 101-53800                                | Veterans Treatment Court                          | \$       | 206,220.00                |
| 101-53900-P0154                          | Other Admin Of Justice - Court Safety Program     | \$       | 97,717.00                 |
| 101-53900-G5233                          | Day Treatment Grant                               | \$       | -                         |
| 101-53910                                | Adult Probation Services                          | \$       | 1,105,719.00              |
| ת היים היים היים היים היים היים היים היי | Total Administration of Justice                   | \$       | 8,165,177.00              |
| Public Safety<br>101-54110               | Sheriff's Department                              | \$       | 11,517,717.00             |
| 101-54110-05028                          | Sheriff's Department - Salary Supplement          | \$<br>\$ | 70,404.00                 |
| 101-54110-03028<br>101-54110-P0217       | Sheriff's Department - Impound Lot                | э<br>\$  | 70,404.00                 |
| 101-54120-00076                          | Special Patrols - SRO                             | \$<br>\$ | 2,705,929.00              |
| 101-27120-00070                          | Special Lattors - SICO                            | Ψ        | 2,103,727.00              |

| Account                                   | Major Category Description                                 | A        | Appropriation            |
|-------------------------------------------|------------------------------------------------------------|----------|--------------------------|
| 101-54120-05153                           | Special Patrols - Litter Enforcement                       | \$       | 91,053.00                |
| 101-54160                                 | Sexual Offender Registry                                   | \$       | 16,125.00                |
| 101-54210                                 | Jail                                                       | \$       | 14,371,571.00            |
| 101-54220                                 | Workhouse                                                  | \$       | 1,974,164.00             |
| 101-54230-G5156                           | Community Corrections                                      | \$       | 493,802.00               |
| 101-54240-05253                           | Juvenile Services - Child Advocacy Center                  | \$       | 219,194.00               |
| 101-54240-G5234                           | At-Risk Grant                                              | \$       | 70,929.00                |
| 101-54310                                 | Fire Prevention & Control                                  | \$       | 555,242.00               |
| 101-54410                                 | Civil Defense - EMA                                        | \$       | 495,070.00               |
| 101-54610                                 | Coroner / Med Examiner                                     | \$       | 224,700.00               |
|                                           | Total Public Safety                                        | \$       | 32,805,900.00            |
| Public Health and Welfare                 |                                                            | _        |                          |
| 101-55110                                 | Local Health Center                                        | \$       | 273,821.00               |
| 101-55120                                 | Rabies & Animal Control                                    | \$       | 979,440.00               |
| 101-55130                                 | Ambulance Service                                          | \$       | 12,079,907.00            |
| 101-55190-G5225                           | Other Local Health Services - WIC Program                  | \$       | 3,268,800.00             |
| 101-55390-P0035                           | Appropriation To State - Health Department                 | \$       | 33,912.00                |
| 101-55390-P0046                           | Appropriation To State - TN Rehabilitation Center          | \$       | 187,884.00               |
| 101-55900                                 | Other Local Welfare Svcs - Mental Examinations             | \$       | 2,500.00                 |
| 101-55590-P0033                           | Other Local Welfare Svcs - Pauper Burials                  | \$       | 20,825.00                |
| Social, Cultural, & Recreational Services | Total Public Health and Welfare                            | \$       | 16,847,089.00            |
| 101-56500                                 | Libraries                                                  | \$       | 2,064,386.00             |
| 101-56700                                 | Parks & Fair Boards                                        | \$       | 1,143,642.00             |
| 101-56900-P0172                           | Other Socl, Cultural & Rec - Veterans Commission           | \$       | 9,688.00                 |
|                                           | Total Social, Cultural, & Recreational Services            | \$       | 3,217,716.00             |
| Agriculture & Natural Resources           |                                                            |          |                          |
| 101-57100                                 | Agricultural Extension                                     | \$       | 374,479.00               |
| 101-57300                                 | Forest Service                                             | \$       | 2,000.00                 |
| 101-57500                                 | Soil Conservation                                          | \$       | 36,487.00                |
| 101-57800                                 | Storm Water Management                                     | \$       | 1,000,000.00             |
|                                           | Total Agriculture & Natural Resources                      | \$       | 1,412,966.00             |
| Other General Government                  | T ' C' (CL 1 '11                                           | ¢.       | 512 500 00               |
| 101-58110-P0006                           | Tourism - City of Clarksville Tourism - Tourist Commission | \$       | 512,500.00               |
| 101-58110-P0054                           |                                                            | \$       | 1,025,000.00             |
| 101-58120<br>101-58220                    | Industrial Development                                     | \$<br>\$ | 1,238,957.00             |
| 101-58300                                 | Airport<br>Veterans Services                               | э<br>\$  | 234,125.00<br>536,057.00 |
| 101-58300                                 | Other Charges                                              | э<br>\$  | 1,166,406.00             |
| 101-58400<br>101-58400-P0128              | Other Charges Other Charges - Trustees Commission          | э<br>\$  | 1,150,000.00             |
| 101-58500                                 | Contributions To Other Agencies                            | \$       | 544,500.00               |
| 101-58600                                 | Employee Benefits                                          | \$       | 536,300.00               |
| 101-58900                                 | Miscellaneous - Contingency Reserve                        | \$       | 16,000.00                |
| 101-64000                                 | Litter & Trash Collection                                  | \$       | 140,824.00               |
| 101-99100                                 | Transfers to Other Funds                                   | \$       | 140,024.00               |
| 101 // 100                                | Total Other General Government                             | \$       | 7,100,669.00             |
|                                           | Fund Total                                                 | \$       | 87,412,118.00            |
| Drug Control Fund                         |                                                            | -        |                          |
| 122-54110                                 | Sheriff's Department                                       | \$       | 40,620.00                |
|                                           | Fund Total                                                 | \$       | 40,620.00                |
| General Roads Fund                        |                                                            |          |                          |
| 131-61000                                 | Administration                                             | \$       | 480,700.00               |
| 131-62000                                 | Highway & Bridge Maint                                     | \$       | 5,072,358.00             |